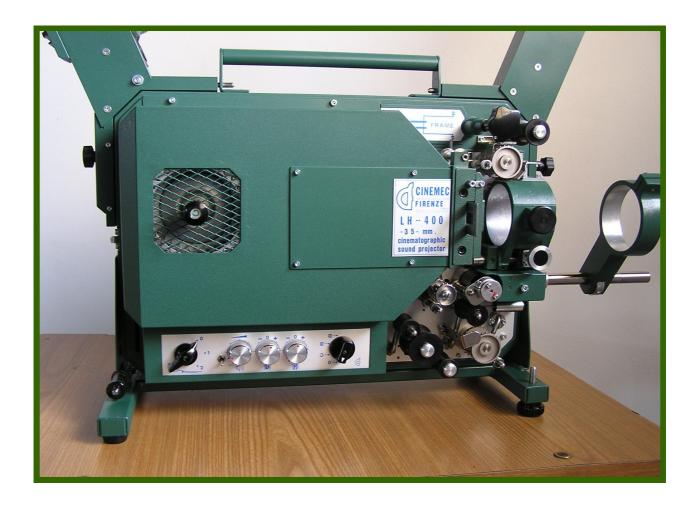

## CINEMEC - LH400

proiettore cinematografico portatile 35mm 35mm. portable movie projector projecteur portable 35mm.

dimensioni - dimensions - dimensions: cm. 21,5x49,5x42H peso - weight - poids : Kg. 26 in assetto di trasporto

The smallest portable 35mm cinema projector

LH400 is the smallest portable 35mm cinema projector, designed and built to meet the specific needs of small cinemas and for those who carry out private screenings, advertising services, presentations, etc. with excellent professional results. Strong and lightweight, LH400 is easily transportable; its attractive design contains, despite its small size, the experience of large stationary installations, advanced technology and all standard components of film projectors. The detachable arms are connected without external wires and reels may bring up to 1800m.

## TECHNICAL FEATURES

400W low-voltage halogen lamp

Two power of light: 85% and 100%

Maltese cross assembly of standard dimensions in oil bath

Single lens holder

Monophonic cell and built-in amplifier

1800m. arms with quick fitting and torque motor