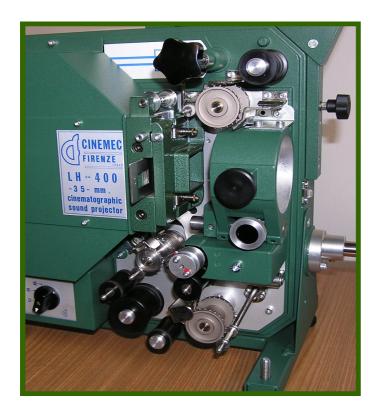

## TECHNICAL FEATURES

400W low-voltage halogen lamp

Two power of light: 85% and 100%

Maltese cross assembly of standard dimensions in oil bath

Single lens holder

Monophonic cell and built-in amplifier

1800m. arms with quick fitting and torque motor