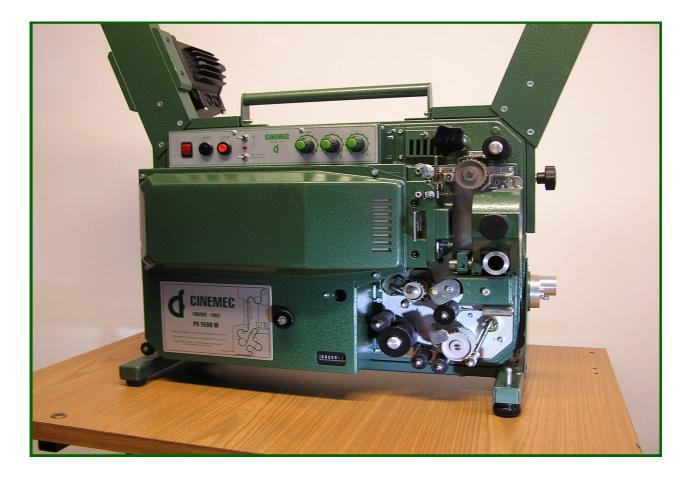

proiettore cinematografico portatile 35mm 35mm. portable movie projector projecteur portable 35mm.

dimensioni - dimensions - dimensions: mm. 495x270x420H peso - weight - poids : Kg. 29 in assetto di trasporto

The smallest 35mm portable cinema projector with xenon lamp

Exceptional technical characteristics and performance

Incredibly compact, content, powerful, lightweight, highly portable, easy to use and intuitive, PX1600 is the smallest portable 35mm movie projector with xenon lamp. It's equipped with electronic rectifier for lamp with separate connection cable, adjustable front support and arms for reels 1800m with quick connections and without external wires. Excellent light power, high stability of image, exceptional quietness, maintenance reduced to the minimum and facility of transport they are the principal characteristics of this projector realized in strong metallic construction. Due to its characteristics is perfect for working in any environment.

## **TECHNICAL FEATURES**

DTS xenon lamp with adjustment on request in a range between 800 and 1300W

Analogue soundtracks reading with red light laser

Automatic shutter: light and lamp current automatically reduced to a minimum during intervals with shutter closed

Professional Maltese Cross in oil bath of standard dimensions

Brightness adjustment.

Single lens support Ø 70,6mm.

40W RMS mono built-in amplifier, with Pre and Cell for external amplifier

1800m. Arms with quick fitting and torque motor

Single lens holder

Maximum permissible focal objectives: f. 150 mm

Gradual start and stop

24 images/sec.

Lamp power supply with specific electronic rectifier with particular characteristics and automatic interactions with the operation of projector Equipment power supply 230V 50Hz. 2300VA.