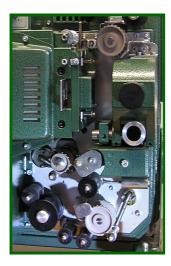

Professional Maltese Cross in oil bath of standard dimensions

Brightness adjustment.

Single lens support Ø 70,6mm.

40W RMS mono built-in amplifier, with Pre and Cell for external amplifier

1800m. Arms with quick fitting and torque motor

Single lens holder

Maximum permissible focal objectives: f. 150 mm

Gradual start and stop

24 images/sec.

Lamp power supply with specific electronic rectifier with particular characteristics and automatic interactions with the operation of projector Equipment power supply 230V 50Hz. 2300VA.